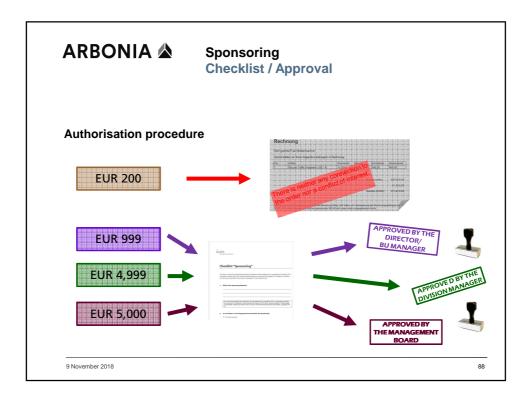

| RBONIA 🛦                      | Sponsoring<br>Checklist                                                                                                                                                                                                                                                        |
|-------------------------------|--------------------------------------------------------------------------------------------------------------------------------------------------------------------------------------------------------------------------------------------------------------------------------|
| Checklist "Sp                 | onsoring"                                                                                                                                                                                                                                                                      |
| completed checklist allows th | used sponsorship is based are made transparent by completing this checklist. The<br>e internal approval authority (see directive, paragraph 6) to determine whether<br>ee directive, paragraph 5) are complied with.                                                           |
| 1. What is the sponsorin      | g objective?                                                                                                                                                                                                                                                                   |
|                               |                                                                                                                                                                                                                                                                                |
| from customers or third p     | g be connected to an order placed with or promised to AFG. Any sponsoring enquiries<br>arties, which represent the interests of AFG clients, should be rejected. This ake applies<br>from persons who are close to the aforementioned persons (see directive, paragraph 5 lit. |
| 2. Is a one-time or recur     | ing payment connected to the sponsoring?                                                                                                                                                                                                                                       |