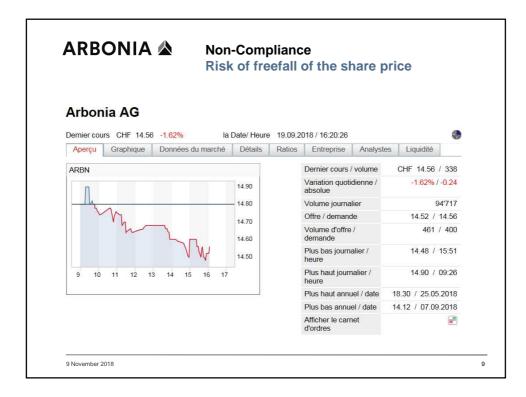

| Compliance Manual<br>Arbonia Intranet |                                      |  |
|---------------------------------------|--------------------------------------|--|
| Sponsoringweisung / Sponsor           | ring Directive                       |  |
| <ul> <li><u>Deutsch</u></li> </ul>    |                                      |  |
| <ul> <li>English</li> </ul>           |                                      |  |
| Verhaltenskodex / Code of Co          | onduct                               |  |
| ■ <u>Český</u>                        | - <u>Italiano</u>                    |  |
| <ul> <li><u>Chinese</u></li> </ul>    | <ul> <li>Polski</li> </ul>           |  |
| <ul> <li><u>Deutsch</u></li> </ul>    | <u>Russian</u>                       |  |
| English                               | <ul> <li><u>Slovenský</u></li> </ul> |  |
| <u>Français</u>                       |                                      |  |
| Wettbewerbsweisung / Comp             | petition Directive                   |  |
| Deutsch                               |                                      |  |
| English                               |                                      |  |